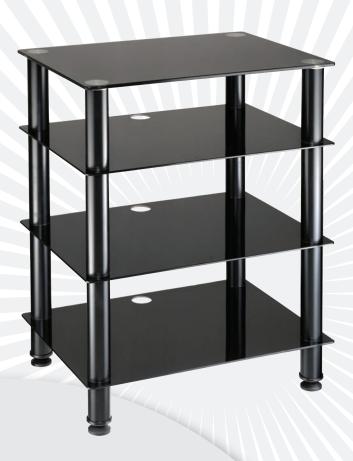

## **Audio Rack**

The ASO4 is the ideal choice for your component audio equipment requirement. This model features 4 black tempered-glass shelves with built-in cable management to provide great support for your audio system. Shelf spacing is generous with two extra high shelves to enable the placing of a large amplifier or receiver or even a large centre speaker if need be.

DIMENSIONS (W x D x H) 600 x 455 x 770mm

AUDIO SYSTEMS Suitable for all audio systems

SHELF SIZES (W x D x H) Top shelf –  $600 \times 455 \times 8$  mm Second shelf –  $600 \times 455 \times 8$  mm Third shelf –  $600 \times 455 \times 8$  mm Bottom shelf –  $600 \times 455 \times 8$  mm

### **FEATURES**

- Four Glass Component Shelves
- Open Architecture
- Cable Management System
- Adjustable Feet

#### WEIGHT CAPACITY

Top shelf – 40kg / 88lbs Second shelf – 15kg / 33lbs Third shelf – 15kg / 33lbs Bottom shelf - 15kg / 33lbs